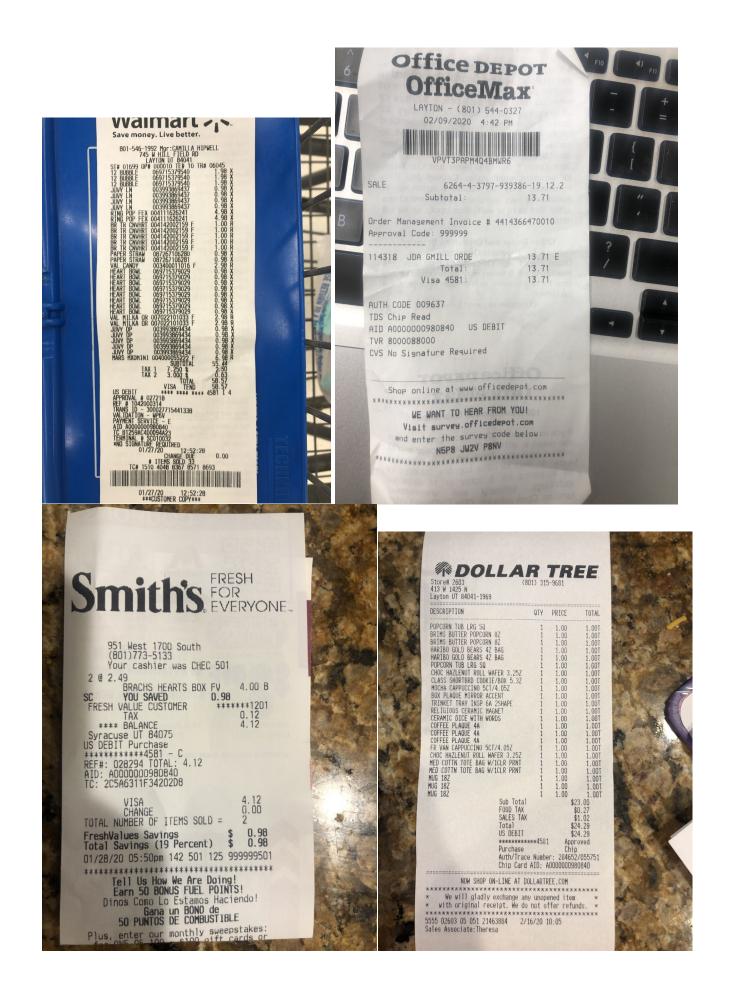

# **EXPENSES**

| ТҮРЕ          | DESCRIPTION                                              | AMOUNT |
|---------------|----------------------------------------------------------|--------|
| Food          | Big Daddy's (101.59) Amazon ( Smiths 4.12,               | 105.71 |
| Rent          | Granny Annies                                            |        |
| Entertainment | Bingo Chips (Amazon)                                     | 10.71  |
| DJ            |                                                          |        |
| Decorations   | Walmart 58.57, Amazon 68.43                              | 127    |
| Raffle        | Big Lots,(11.69) Wal-Mart (5.03), Dollar Tree<br>(24.29) | 41.01  |
| Square        |                                                          | 5.99   |
| Other         | Office Max,                                              | 13.71  |
|               |                                                          | 304.13 |
|               | TOTAL                                                    |        |

\*\*\*Please attach all receipts\*\*\*

Favors, Wedding Valentine's Day Decorations, 32Pcs Sold by: BinaryABC (seller profile)

Condition: New

### Items Ordered

Price

1 of: Valentine Multicolored Paper String Candy Hearts, 6 Ct. | Party Decoration \$8.43 Sold by: JB Specialty Company (seller profile)

Condition: New

#### **Billing address**

Brittni Krstich P.O Box 626 Layton, Utah 84041 United States Item(s) Subtotal: \$64.20 Shipping & Handling: \$0.00 Your Coupon Savings: -\$0.40 Total before tax: \$63.80 Estimated tax to be collected: \$4.63 ..... Grand Total:\$68.43

Order Placed: February 16, 2020 Amazon.com order number: 114-0208311-0599404 Order Total: \$10.71

| Not Yet Shipped                                                                                                                             |                        |  |
|---------------------------------------------------------------------------------------------------------------------------------------------|------------------------|--|
| <b>Items Ordered</b><br>1 of: Royal Bingo Supplies 1000 Pack of 3/4-inch Bingo Chips (Mixed)<br>Sold by: E-Brands ( <u>seller profile</u> ) | <b>Price</b><br>\$9.99 |  |
| Condition: New                                                                                                                              |                        |  |
| Shipping Address:<br>Britini Krstich<br>402 N 2975 W<br>LAYTON, UT 84041-8837<br>United States                                              |                        |  |
| Shipping Speed:<br>One-Day Shipping                                                                                                         |                        |  |
| Payment information                                                                                                                         |                        |  |
| Payment Method: Item(s) Subtotal:<br>Visa   Last digits: 4581 Shipping & Handling:                                                          | \$9.99<br>\$0.00       |  |
| Billing address Total before tax:<br>Brittni Krstich Estimated tax to be collected:<br>PO Box 626                                           | \$9.99                 |  |
| Line Likeb 04041                                                                                                                            | Grand Total:\$10.71    |  |